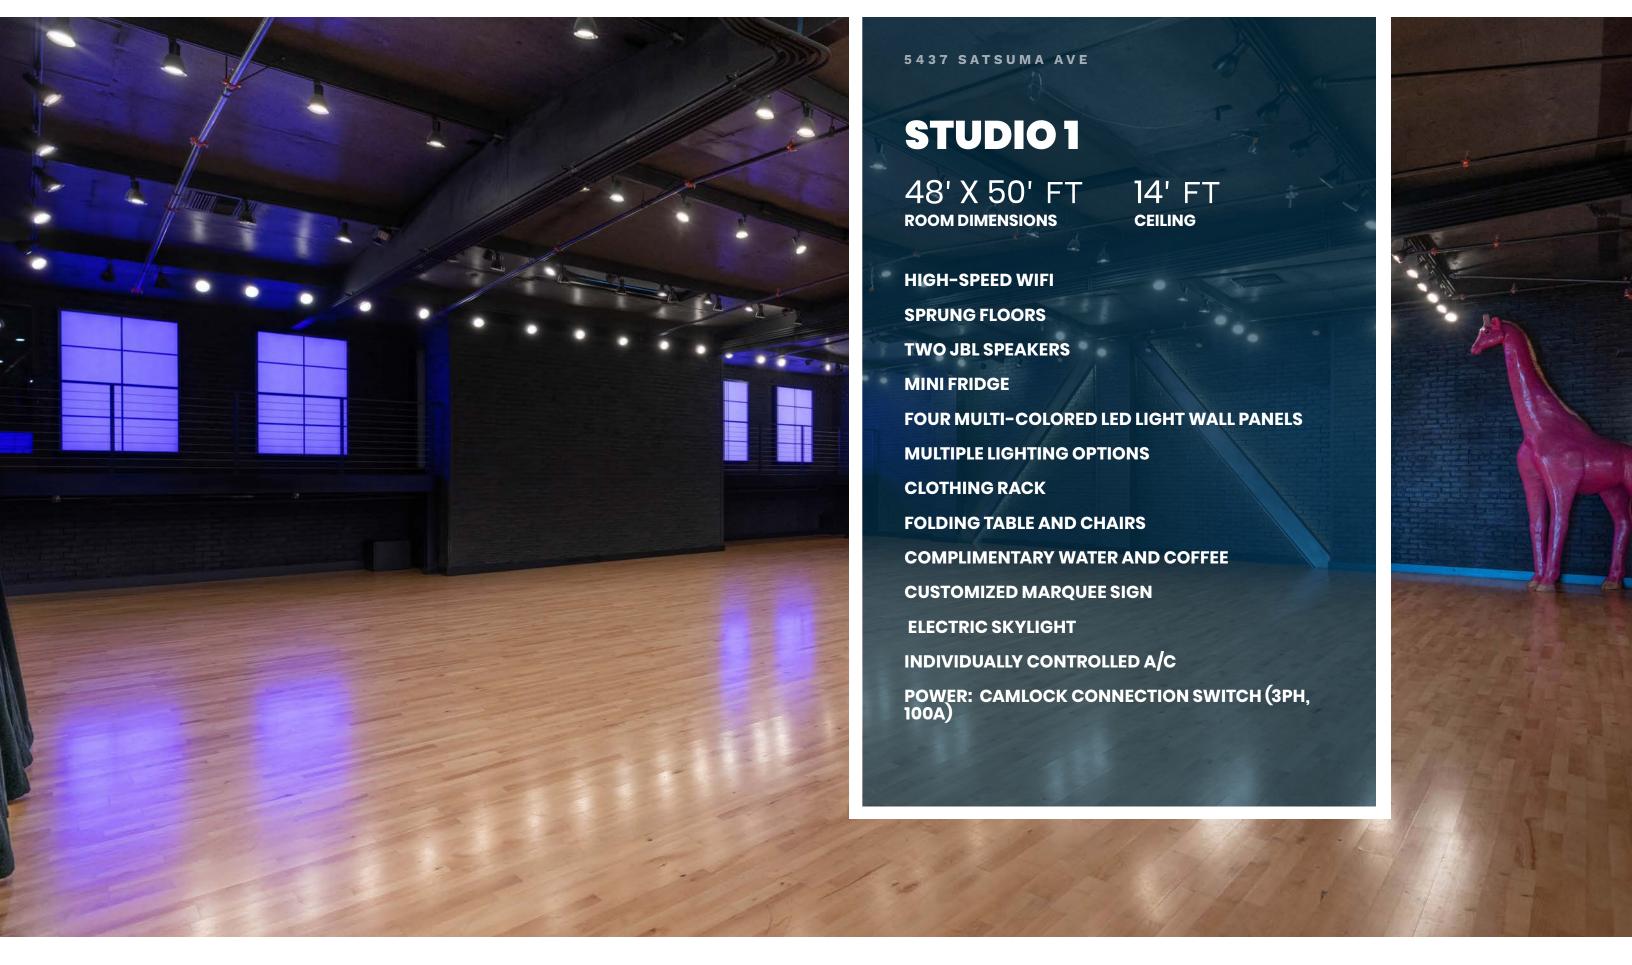

#### **FULLY FURNISHED DANCE STUDIO**

Stratton International is pleased to present 5437 Satsuma Ave, North Hollywood, CA 91605. This stunning fully-equipped 5,000 sq.ft. turn-key dance studio features two expansive dance studios, each boasting sprung flooring, floor-to-ceiling mirrors, and state-of-the-art sound systems to create an inspiring and immersive experience for dancers of all levels. With an abundance of space, these studios are perfect for group classes, private lessons, rehearsals, or even hosting special events.

| BUILDING SQ.FT   | 5,000±     |
|------------------|------------|
| LOT SIZE SQ.FT   | 7,003±     |
| DRIVE-IN DOOR(S) | 1X 8'X12'  |
| TERMS            | NEGOTIARIE |