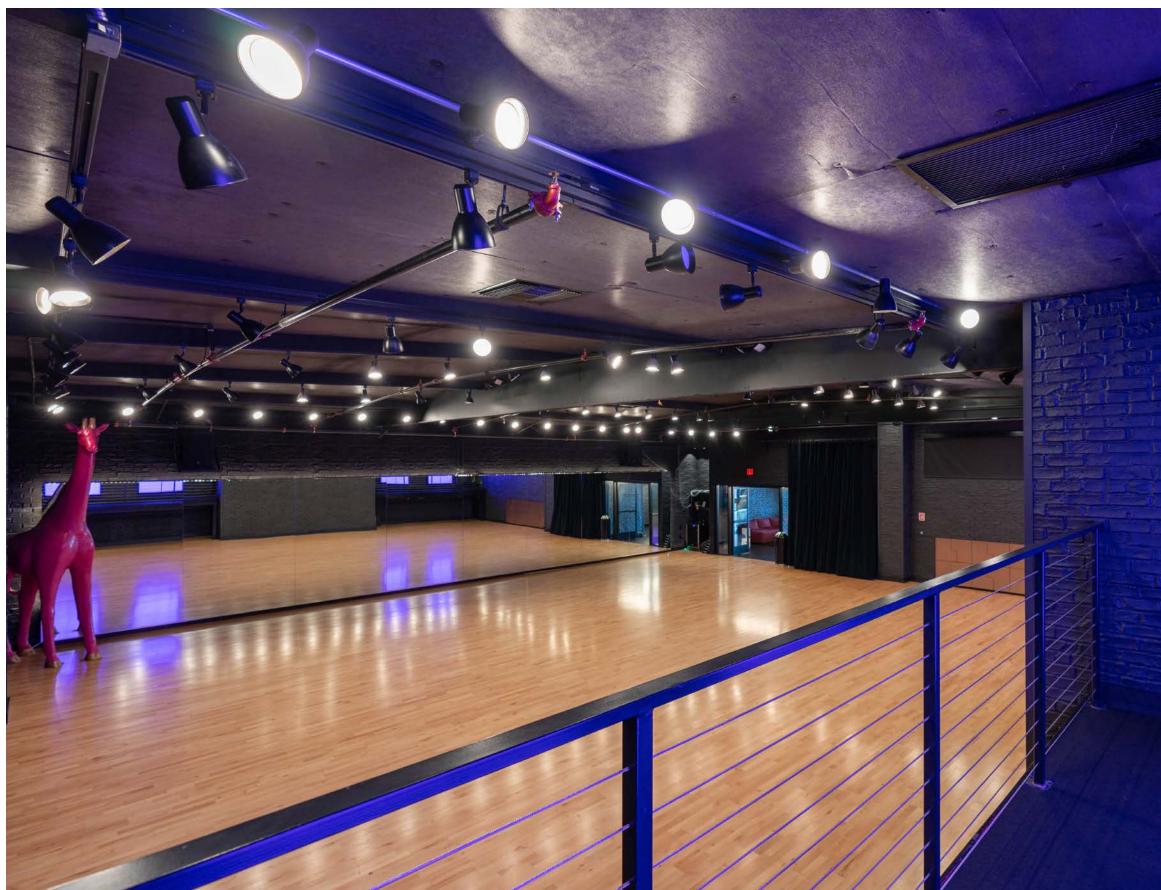

#### **FULLY FURNISHED DANCE STUDIO**

Stratton International is pleased to present 5437 Satsuma Ave, North Hollywood, CA 91605. This stunning fully-equipped 5,000 sq.ft. turn-key dance studio features two expansive dance studios, each boasting sprung flooring, floor-to-ceiling mirrors, and state-of-the-art sound systems to create an inspiring and immersive experience for dancers of all levels. With an abundance of space, these studios are perfect for group classes, private lessons, rehearsals, or even hosting special events.

In addition to the dance studios, the facility offers a welcoming reception area, outfitted with comfortable seating and stylish décor, providing a warm and inviting atmosphere for clients and guests. The space also includes a well-maintained, modern restroom and small kitchenette, ideal for staff and student use. Contact Daniel Stratton for more information regarding this incredible turn-key studio.