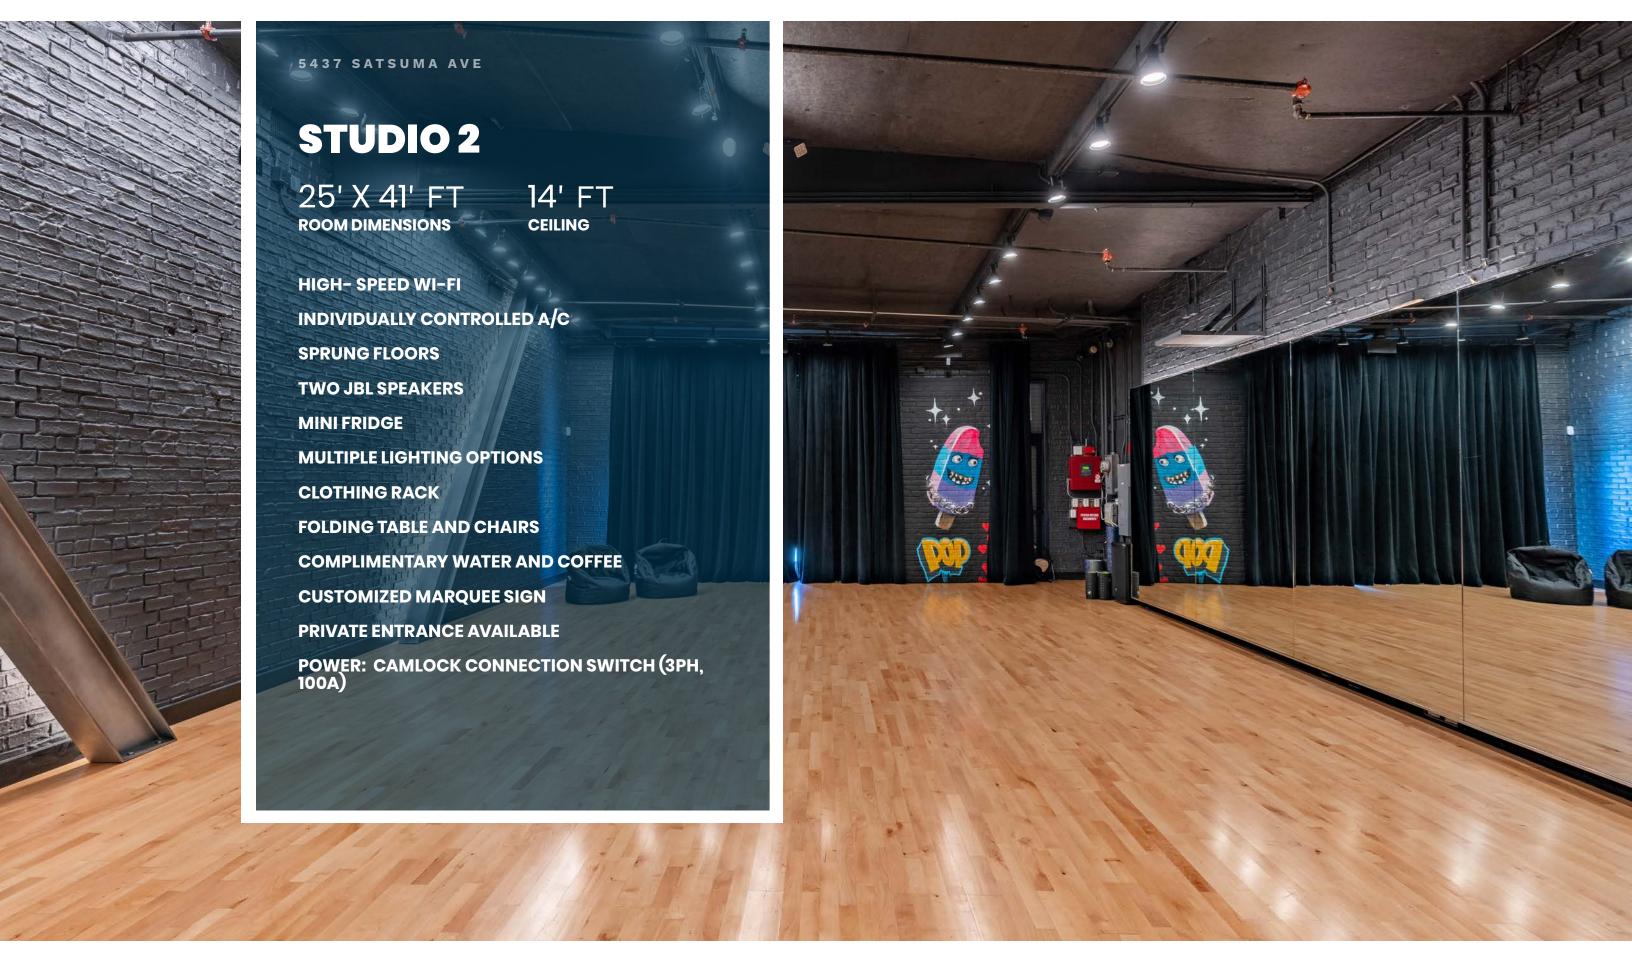

#### **FULLY FURNISHED DANCE STUDIO**

Stratton International is pleased to present 5437 Satsuma Ave, North Hollywood, CA 91605. This stunning fully-equipped 5,000 sq.ft. turn-key dance studio features two expansive dance studios, each boasting sprung flooring, floor-to-ceiling mirrors, and state-of-the-art sound systems to create an inspiring and immersive experience for dancers of all levels. With an abundance of space, these studios are perfect for group classes, private lessons, rehearsals, or even hosting special events.

In addition to the dance studios, the facility offers a welcoming reception area, outfitted with comfortable seating and stylish décor, providing a warm and inviting atmosphere for clients and guests. The space also includes a well-maintained, modern restroom and small kitchenette, ideal for staff and student use. Contact Daniel Stratton for more information regarding this incredible turn-key studio.

| BUILDING SQ.FT   | 5,000±     |
|------------------|------------|
| LOT SIZE SQ.FT   | 7,003±     |
| DRIVE-IN DOOR(S) | 1X 8'X12'  |
| TERMS            | NEGOTIARIE |