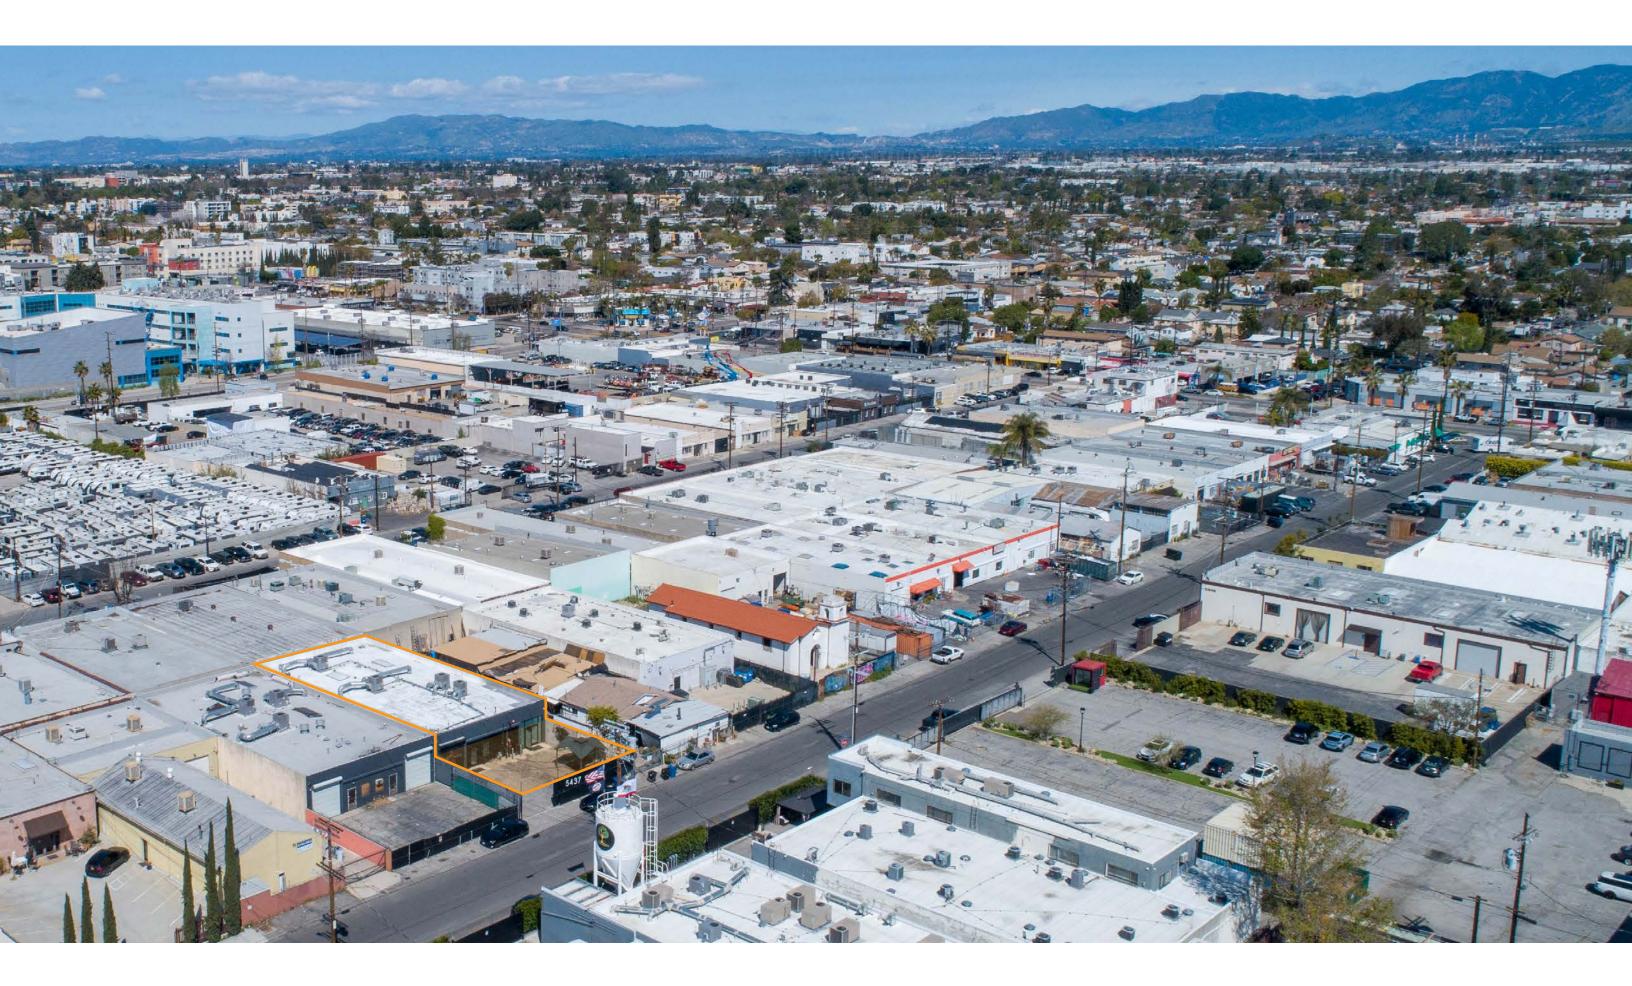

## **5437**SATSUMA AVE

#### **FULLY FURNISHED DANCE STUDIO**

Stratton International is pleased to present 5437 Satsuma Ave, North Hollywood, CA 91605. This stunning fully-equipped 5,000 sq.ft. turn-key dance studio features two expansive dance studios, each boasting sprung flooring, floor-to-ceiling mirrors, and state-of-the-art sound systems to create an inspiring and immersive experience for dancers of all levels. With an abundance of space, these studios are perfect for group classes, private lessons, rehearsals, or even hosting special events.

| BUILDING SQ.FT   | 5,000±     |
|------------------|------------|
| LOT SIZE SQ.FT   | 7,003±     |
| DRIVE-IN DOOR(S) | 1X 8'X12'  |
| TERMS            | NEGOTIARIE |