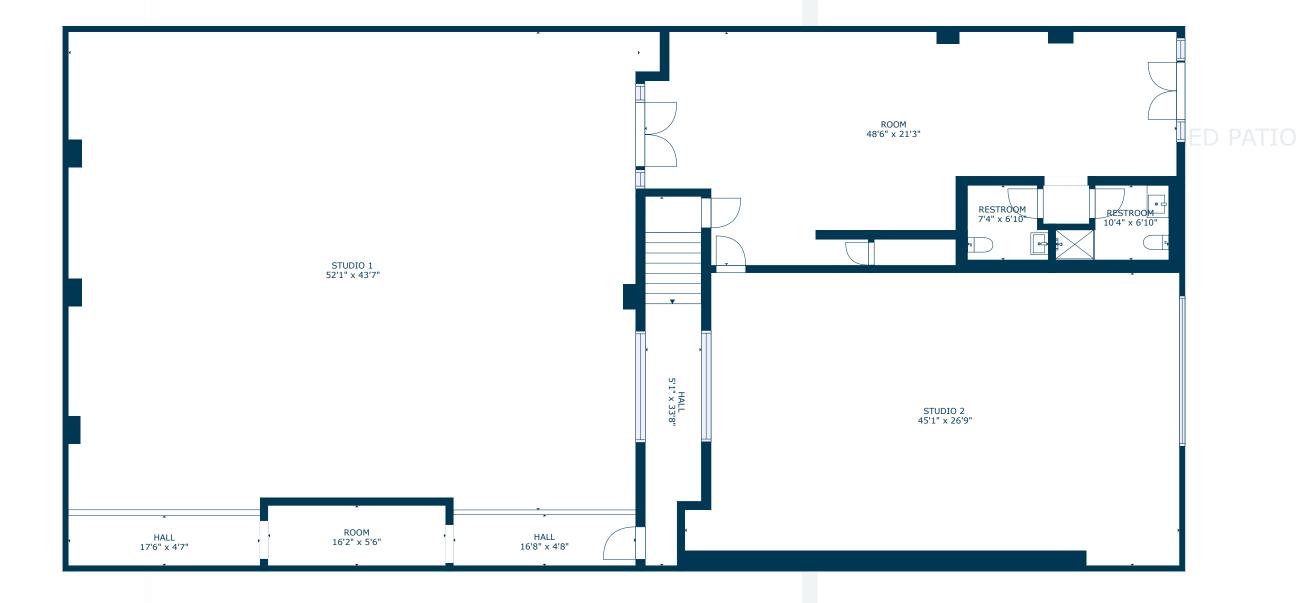

dance studios, the facility offers a welcoming reception area, outfitted with comfortable seating and stylish décor, providing a warm and inviting atmosphere for clients and guests. The space also includes a well-maintained, modern restroom and small kitchenette, ideal for staff and student use. Contact Daniel Stratton for more information regarding this incredible turn-key studio.

| BUILDING SQ.FT   | 5,000±     |
|------------------|------------|
| LOT SIZE SQ.FT   | 7,003±     |
| DRIVE-IN DOOR(S) | 1X 8'X12'  |
| TERMS            | NEGOTIARIE |



























## **5437**SATSUMA AVE NORTH HOLLYWOOD, CA 91601

### **FLOOR PLAN**



### **Daniel Stratton**

Vice President of Sales - DRE #01986597

Cell: 661-414-6364 | Office: 661-702-9700

Daniel@StrattonInternational.com











# **5437**SATSUMA AVE

NORTH HOLLYWOOD, CA 91601

FOR LEASE

FOR MORE INFORMATION:



### **Daniel Stratton**

Vice President of Sales - DRE #01986597

Cell: 661-414-6364 | Office: 661-702-9700

Daniel@StrattonInternational.com

The information in this brochure has been obtained from sources believed to be reliable. While we do not doubt its accuracy, we have not verified it and make no guarantee, warranty or representation about it. It is your responsibility to independently confirm its accuracy and completeness.