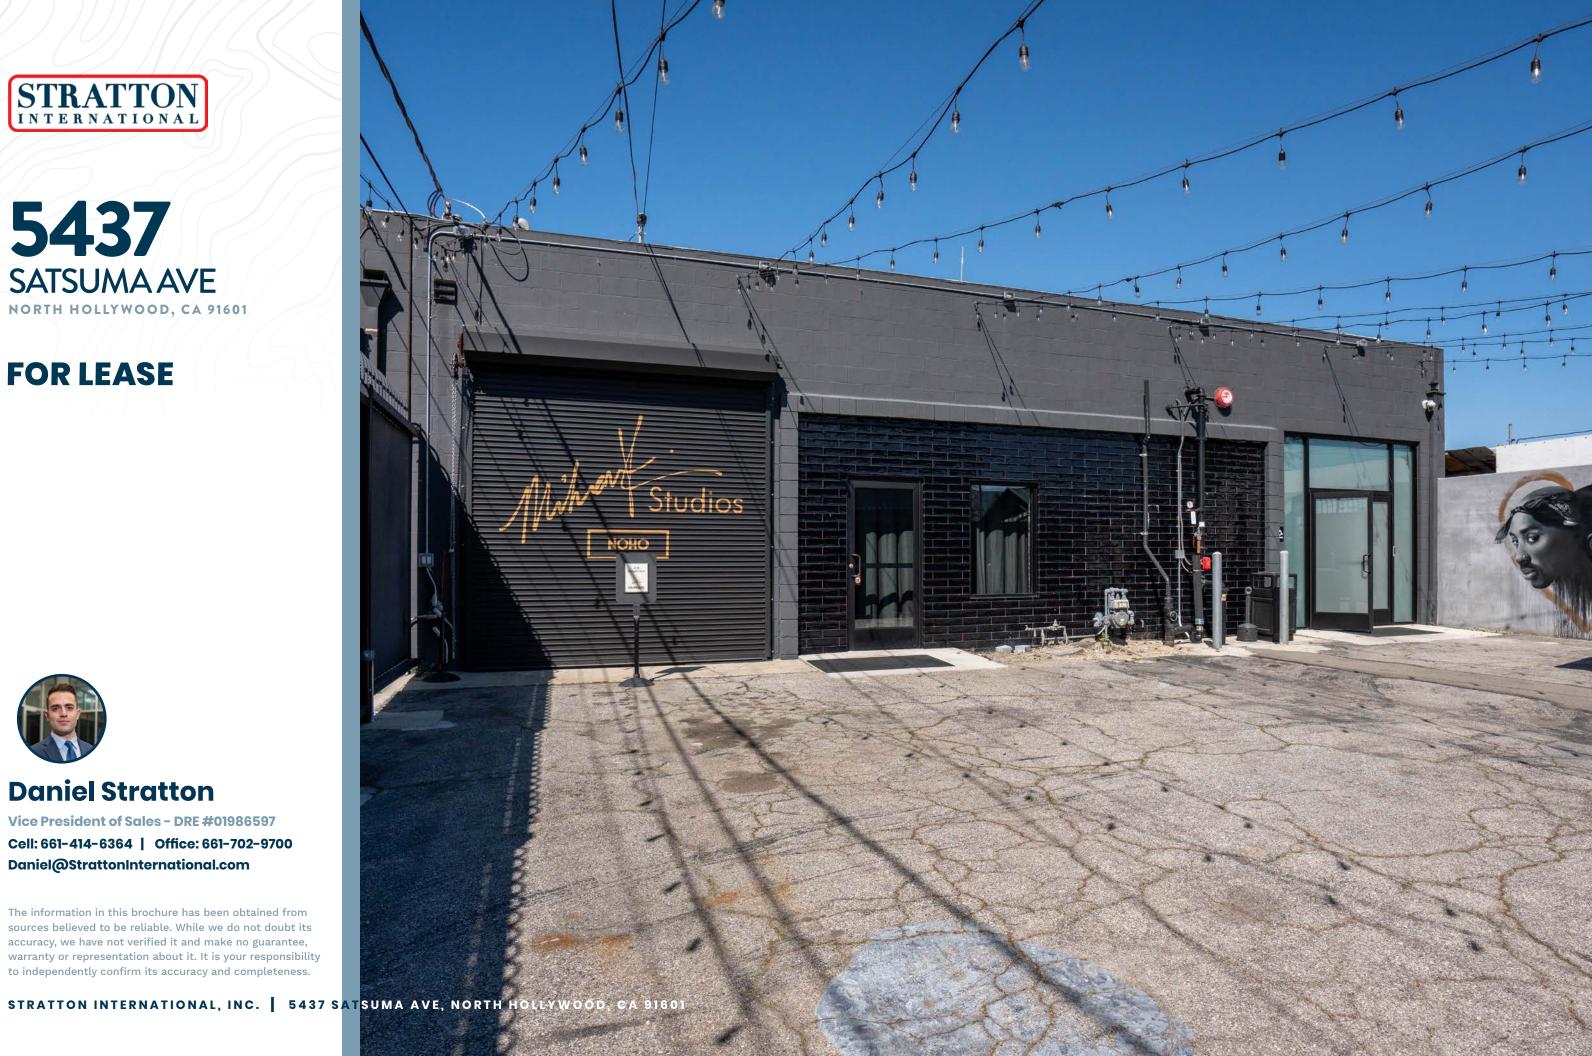

### 5437 SATSUMA AVE

DANCE STUDIO FOR LEASE

NORTH HOLLYWOOD, CA 91601

**5437**SATSUMA AVE NORTH HOLLYWOOD, CA 91601

#### **FULLY FURNISHED DANCE STUDIO**

Stratton International is pleased to present 5437 Satsuma Ave, North Hollywood, CA 91605. This stunning fully-equipped 5,000 sq.ft. turn-key dance studio features two expansive dance studios, each boasting sprung flooring, floor-to-ceiling mirrors, and state-of-the-art sound systems to create an inspiring and immersive experience for dancers of all levels. With an abundance of space, these studios are perfect for group classes, private lessons, rehearsals, or even hosting special events.