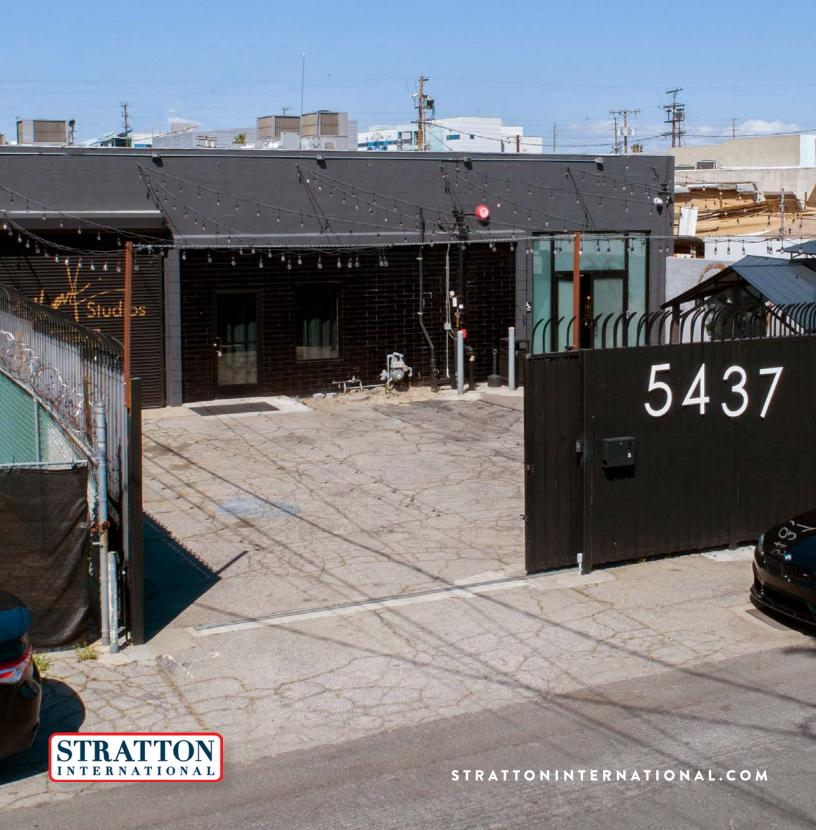

### 5437 SATSUMA AVE

DANCE STUDIO FOR LEASE

NORTH HOLLYWOOD, CA 91601

**5437**SATSUMA AVE NORTH HOLLYWOOD, CA 91601

#### **FULLY FURNISHED DANCE STUDIO**

Stratton International is pleased to present 5437 Satsuma Ave, North Hollywood, CA 91605. This stunning fully-equipped 5,000 sq.ft. turn-key dance studio features two expansive dance studios, each boasting sprung flooring, floor-to-ceiling mirrors, and state-of-the-art sound systems to create an inspiring and immersive experience for dancers of all levels. With an abundance of space, these studios are perfect for group classes, private lessons, rehearsals, or even hosting special events.